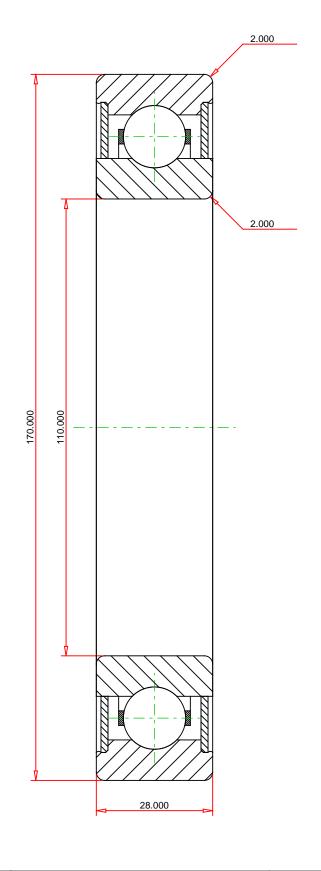

## <u>Specifications</u> | <u>Dimensions</u> | <u>Basic Load Ratings</u> | <u>Factors</u>

| Specifications – |              |               |  |  |  |
|------------------|--------------|---------------|--|--|--|
|                  | Clearance    | C0 (Normal)   |  |  |  |
|                  | Bore Size d  | 110.000 mm    |  |  |  |
|                  | Features     | Contact Seals |  |  |  |
|                  | Bearing Type | Standard DGBB |  |  |  |
|                  | Weight       | 1.93 Kg       |  |  |  |
|                  |              |               |  |  |  |

| Dim | nensions            |            | - |
|-----|---------------------|------------|---|
|     | Outside Diameter D  | 170.000 mm |   |
|     | utside Ring Width B | 28.000 mm  |   |

| Radius Rs min | 2.000 mm |
|---------------|----------|
|---------------|----------|

| Cr - Dynamic Load Rating 82 kN  C0r - Static Load Rating 73 kN | Bas | sic Load Ratings         |       |  |  | - |
|----------------------------------------------------------------|-----|--------------------------|-------|--|--|---|
| COr - Static Load Rating 73 kN                                 |     | Cr - Dynamic Load Rating | 82 kN |  |  |   |
|                                                                |     | COr - Static Load Rating | 73 kN |  |  |   |